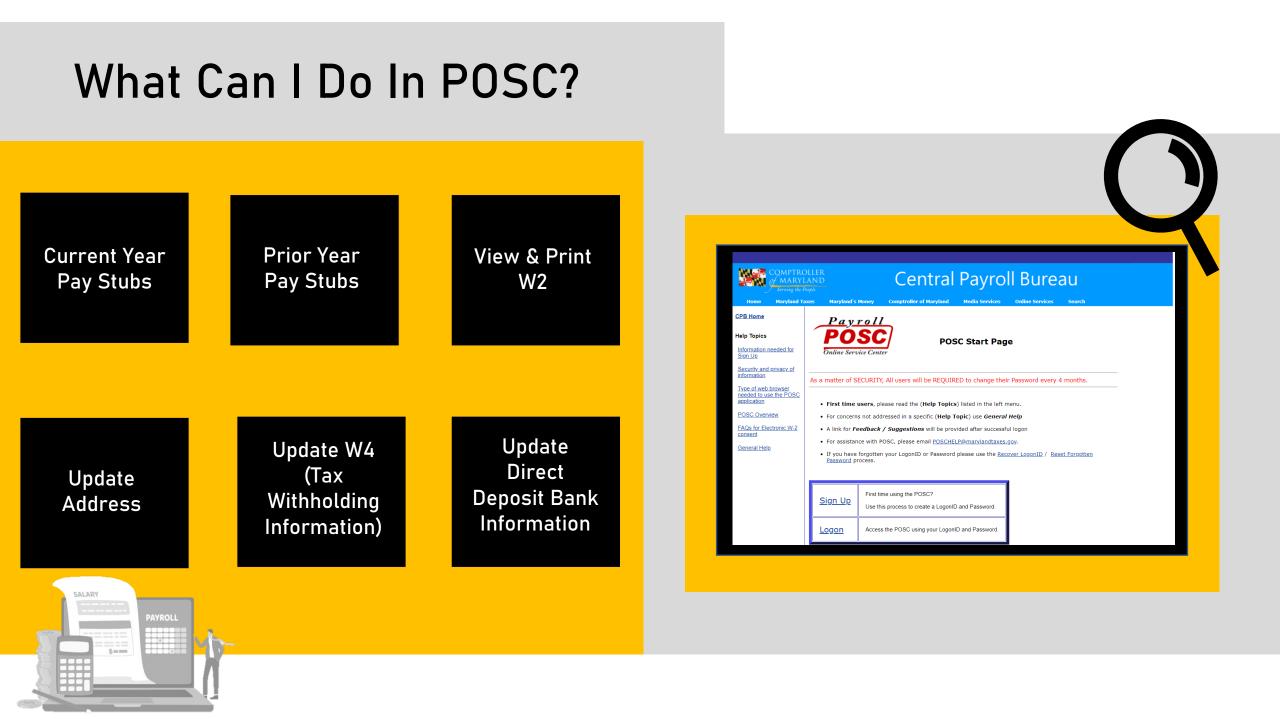

#### How Do I View My Paystub?

Employees are able to view their paystubs for current or previous year in the Payroll Online Services Center, POSC.

#### What is POSC?

POSC is a web based center where employees who are paid through Central Payroll Bureau can view and modify information related to payroll related documents and information.

#### POSC Webpage